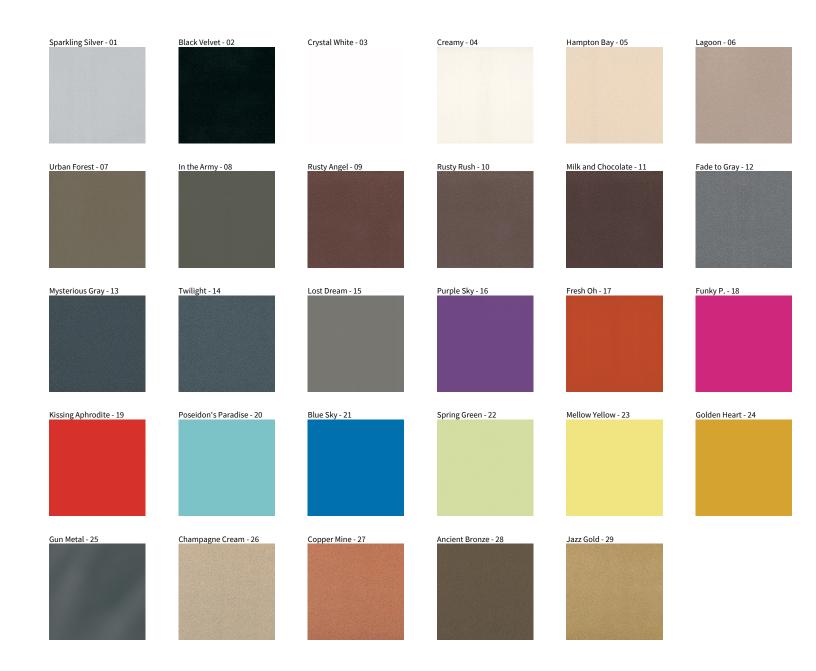

## **GLORIOUS QUANTUM SURFACE**

COLOR FINISH CHART

| PROJECT  |  |
|----------|--|
| TYPE     |  |
| NOTES    |  |
| QUANTITY |  |
| DATE     |  |

**Digital:** Not all screens are calibrated the same, and therefore, colors will appear differently between screens. **Physical:** When texture is involved, there will be variations in color, character and tone within a product series and between product families.

**Gun Metal:** No Gun Metal finish is alike. It combines a mixture of transparent and black color particles which ensures a highly individual effect and no luminaire being identical. **Champagne Cream, Copper Mine, Ancient Bronze + Jazz Gold:** These finishes have slight fading from specific powder coating production. Each luminaire will slightly vary.